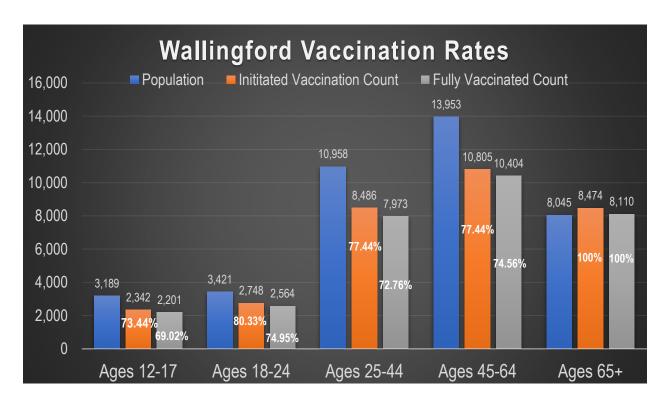

## **Wallingford Vaccination Rates**

| Age Group | Population | Initiated<br>Vaccination<br>Count | Initiated<br>Vaccine<br>Percent | Fully<br>Vaccinated<br>Count | Fully<br>Vaccinated<br>Percent |
|-----------|------------|-----------------------------------|---------------------------------|------------------------------|--------------------------------|
| 12-17     | 3,189      | 2,342                             | 73.44%                          | 2,201                        | 69.02%                         |
| 18-24     | 3,421      | 2,748                             | 80.33%                          | 2,546                        | 74.95%                         |
| 25-44     | 10,958     | 8,486                             | 77.44%                          | 7,973                        | 72.76%                         |
| 45-64     | 13,953     | 10,805                            | 77.44%                          | 10,404                       | 74.56%                         |
| 65+       | 8,045      | 8,474                             | 100%                            | 8,110                        | 100%                           |